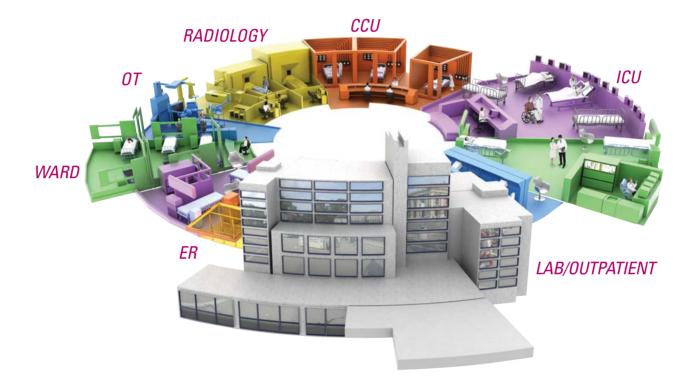

# **Medical Gas Distributions**

## Medical Gas Distributions

MODEL: MSV Series

Ward

NICU

Ohmeda TYPE

PLANT ROOM

MANIFOLD ROOM