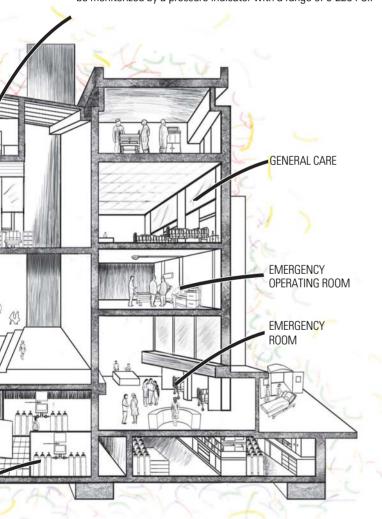

as identification
- Line pressure monitoring gauge is supplied
- 100% hydrostatic tested

Ward

NICU



#### **Gas Terminal Unit**

- Indexed to eliminate interchangeability of gas services
- 360° swivel inlet pipe for easy installation
- Complies with HTM 2015, 2022, European, NFPA and ISO Standards.





DIN TYPE





Ohmeda TYPE







PLANT ROOM



MANIFOLD ROOM





### **Nitrogen/Air Control Panel**

Dumed Gas Control Panel is design as an operating room, control the high pressure (200PSI MAXIMUM). Nitrogen (Air) pipeline system is used to power turbine - driven surgical tools such as medical drill. The pressure regulator is adjustable between 0 to 490 PSI valve to indicate the inlet supply pressure. The outlet shall be monitorized by a pressure indicator with a range of 0-220 PSI.





MODEL: MNP-CP

### **Digital Display Medical Gas Alarm**

Dumed digital alarm system shall provide master and area alarm signals in digital display. All field wiring and signals shall be self-monitoring and the closed circuit type with fault signal on an open circuit. The digital alarm system shall be comprised 3 basic modules, power supply module, digital module, and sensor module.

- Digital display module as master or area alarm
- Self diagnostic and error message display for easy of maintenance
- Repeat alarm, adjustable from 1 to 60 minute or off
- Module can be upgraded in the field of interface to the building management system
- Led alarm lights utilized for long life
- Modular design
- · Gauge Display Alarm is also available on request



MODEL: MAA Series



MODEL: MMA Series