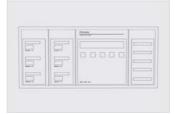

### **Digital Display Medical Gas Alarm**

Dumed digital alarm system shall provide master and area alarm signals in digital display. All field wiring and signals shall be self-monitoring and the closed circuit type with fault signal on an open circuit. The digital alarm system shall be comprised 3 basic modules, power supply module, digital module, and sensor module.

- Digital display module as master or area alarm
- Self diagnostic and error message display for easy of maintenance
- Repeat alarm, adjustable from 1 to 60 minute or off
- Module can be upgraded in the field of interface to the building management system
- Led alarm lights utilized for long life
- Modular design
- · Gauge Display Alarm is also available on request

MODEL: MAA Series

MODEL: MMA Series