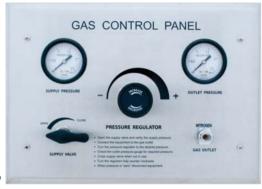

### **Nitrogen/Air Control Panel**

Dumed Gas Control Panel is design as an operating room, control the high pressure (200PSI MAXIMUM). Nitrogen (Air) pipeline system is used to power turbine - driven surgical tools such as medical drill. The pressure regulator is adjustable between 0 to 490 PSI valve to indicate the inlet supply pressure. The outlet shall be monitorized by a pressure indicator with a range of 0-220 PSI.

MODEL: MNP-CP