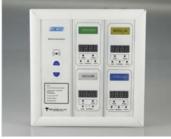

### **Digital Display Medical Gas Alarm**

Dumed digital alarm system shall provide master and area alarm signals in digital display. All field wiring and signals shall be self-monitoring and the closed circuit type with fault signal on an open circuit. The digital alarm system shall be comprised 3 basic modules, power supply module, digital module, and sensor module.

- Digital display module as master or area alarm
- Self diagnostic and error message display for easy of maintenance
- Repeat alarm, adjustable from 1 to 60 minute or off
- Module can be upgraded in the field of interface to the building management system
- Led alarm lights utilized for long life
- Modular design
- · Gauge Display Alarm is also available on request

MODEL: MAA Series

MODEL: MMA Series