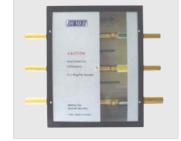

#### **Zone Valve Service Unit**

In case of emergency or maintenance, Dumed zone valve service unit is used to stop the flow of medical gas or prevent vacuum in the medical gas distribution pipeline.

- •The valves are 3 pcs full port
- Valve Box is available in the recessed model from 1 to 6 functions
- Colored gas identification
- Line pressure monitoring gauge is supplied
- 100% hydrostatic tested